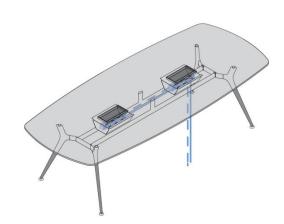

### **Electrification:**

Under-top Steel mesh with round section, WHITE varnished (for Glossy White Snow legs structure) or TITANIO varnished (for Titanio or Chromed legs structure).

Top access dimensions cm 29x15, in the same finish as the top and with WHITE or TITANIO profiles.