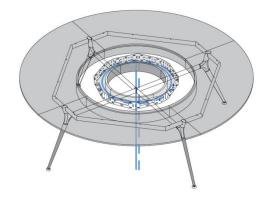

### **Tops:**

G90 Melamine: UE White, Silver, Titanio, Delavè, Comfort, Magnolia, Oak, Eucalyptus, White Colour Fir.
G90 Laminate: White Snow.
Ergo Laminate: White Snow, White Fenix, Wood veneer.
Glass: clear glass, back-lacquered etched glass.
Ceramic.