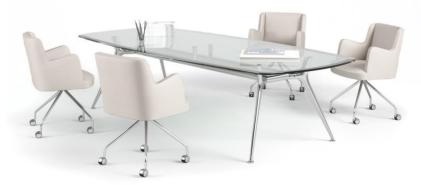

## Product: MEETING TABLES

**Clear glass top** 

*P016 Pianeti* is a range of desks with Aluminium structure, that can be combined in single seat or multiple seats bench.

The worktop, 25 mm thick, has "Ergo" edges and it is available in different geometrical shapes.

All H 75 cm (29"1/2) tables.

ESTEL rev. 00\_11/2017\_ The information shown in this document is based on the latest published price lists. The Company reserves the right to modify the products without prior notice. www.estel.com