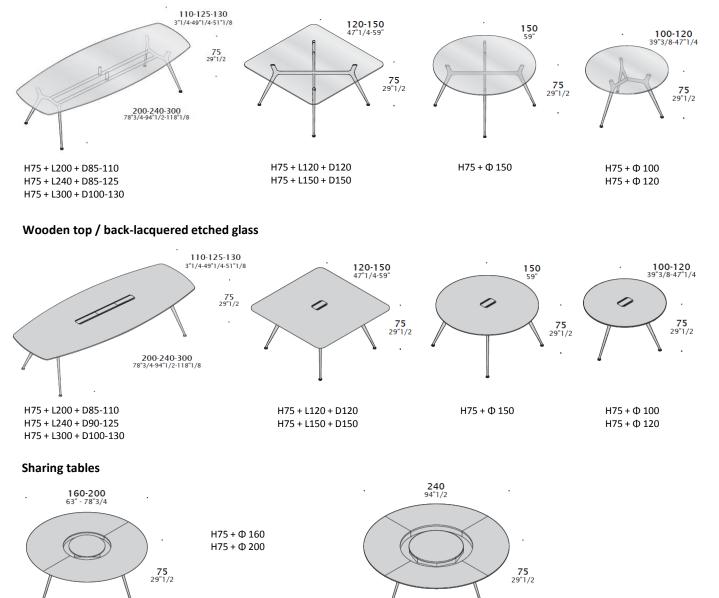

All H 75 cm (29"1/2) tables.

ESTEL rev. 00\_11/2017\_ The information shown in this document is based on the latest published price lists. The Company reserves the right to modify the products without prior notice. www.estel.com

## Tops:

**G90 tops:** tops are made in 25 mm thick (1'') chipboard panels with antiscratch and anti-reflect melamine surfaces; tops are edged in 2,5 mm thick PVC. Tops are also available in Laminated finish. Corners are at 90° for Melamine and for Laminate tops.

**Ergo tops:** tops are made in 25 mm thick (1") chipboard panels with antiscratch and anti-reflect melamine surfaces; tops are edged in 2,5 mm thick PVC with rounded corners. Top available in White Snow, Fenix Laminated and Veneer finish. Worktop corners in Ergo Laminate are rounded (radius 50).

### **Tops:**

G90 Melamine: UE White, Silver, Titanio, Delavè, Comfort, Magnolia, Oak, Eucalyptus, White Colour Fir.
G90 Laminate: White Snow.
Ergo Laminate: White Snow, White Fenix, Wood veneer.
Glass: clear glass, back-lacquered etched glass.
Ceramic.